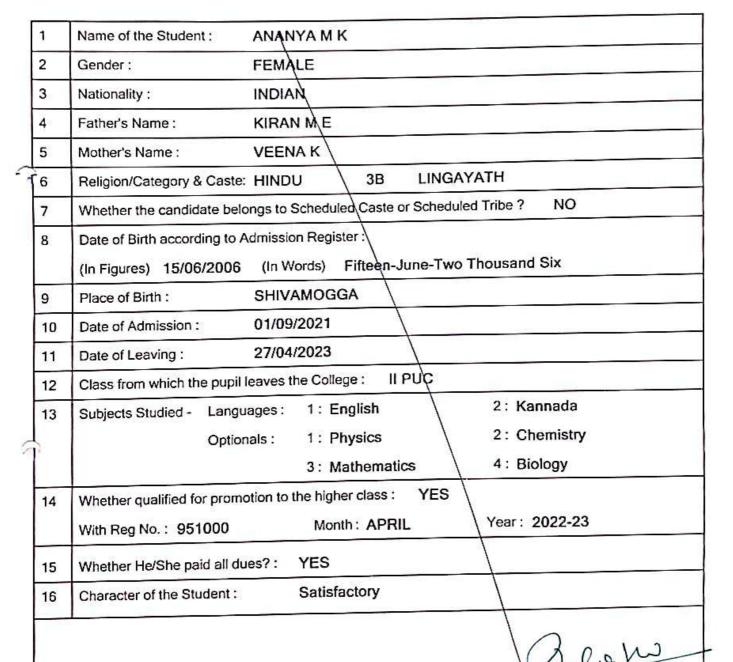

# SINDHI PRE-UNIVERSITY COLLEGE

(Recognized by PUE Board, Govt. of Karnataka)

#68, Chokkanahalli, Thanisandra Main Road, Yelahanka, Bengaluru - 560064; Ph: 080 - 29731688

Email: principalpu@sindhicollege.com, Web: www.sindhipucollege.com

### TRANSFER CERTIFICATE

Admission No.: 74 / 2021-2022 SATS No: 37203076 T.C. No.: 010 / 2023

|     | 1.C. No. : 010 / 2023 Admission No                                         | 147 2021 2022                                       |  |
|-----|----------------------------------------------------------------------------|-----------------------------------------------------|--|
| 1.  | Name of the Student                                                        | AISHWARYA S                                         |  |
| 2.  | Date of Birth (As in the admission register)  a. In figures b. In words    | 17-05-2005<br>SEVENTEENTH - MAY - TWO THOUSAND FIVE |  |
| 3.  | Gender                                                                     | FEMALE                                              |  |
| 4.  | Nationality                                                                | INDIAN                                              |  |
| 5.  | Religion                                                                   | HINDU                                               |  |
| 6.  | Caste                                                                      | VOKKALIGA                                           |  |
| 7.  | Name of the Father                                                         | SURESH T R                                          |  |
| 8.  | Name of the Mother                                                         | VANAJA SURESH                                       |  |
| 9.  | Whether the student belongs to SC/ST                                       | NO                                                  |  |
| 10. | Class in which student was admitted                                        | IPUC                                                |  |
| 11. | Date of Admission                                                          | 16-08-2021                                          |  |
| 12. | Class in which the student was studying at the time of leaving the college | II PUC                                              |  |
| 13. |                                                                            | 31-03-2023                                          |  |
| 14. | Subjects studied a)Part-I b)Part-II                                        | ENGLISH, KANNADA SMBA                               |  |
| 15. | Medium of Instruction                                                      | ENGLISH                                             |  |
| 16. | Whether the student is qualified for Promotion to higher class             | YES                                                 |  |
| 17. | Whether all the dues have been paid by the                                 | YES                                                 |  |
| 18. | Date of which the Student Completed II PUC                                 | 21-04-2023                                          |  |
| 19. | Date of Issue of the Transfer Certificate                                  | 15-05-2023                                          |  |
|     | Character and Conduct                                                      | GOOD                                                |  |
| _   |                                                                            |                                                     |  |

SIGNATURE OF THE PRINCIPAL

PRINCIPAL

SINDHI PRE-UNIVERSITY COLLEGE # 68, Chokkanahalli, Thanisandra Main Roac

Yelahanka Bengaluru-560 064